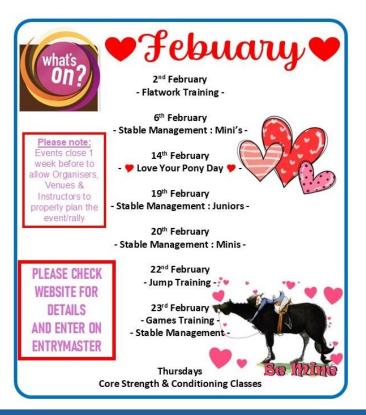

#### **FEBRUARY**

- 2 Flatwork Training
- 6 Mini Stable Management
- 9 AREA 1 Spurs Test @ Bogenraith
- 16 PC Dressage Show
- 19 Jnr Stable Management
- 19 KAHOOT QUIZ (C, C+, B)
- 20 Mini Stable Management
- 22 Jump Training
- 23 Indoor Rally
- 28 Team Online Quiz

# What's On in February / March