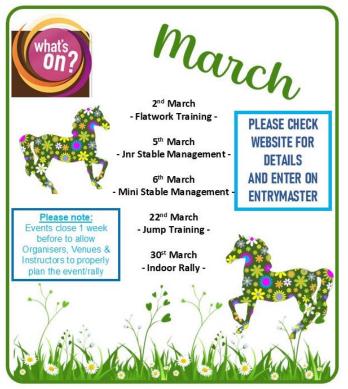

#### MARCH

- 2 Flatwork Training
- 5 Jnr Stable Management
- 6 Mini Stable Management
- 8 Indoor XC, Area 1, Bogenraith
- 9 Area 1 QUIZ. Aberchirder
- 22 Jump Training
- 30 Indoor Rally

# What's On in February / March