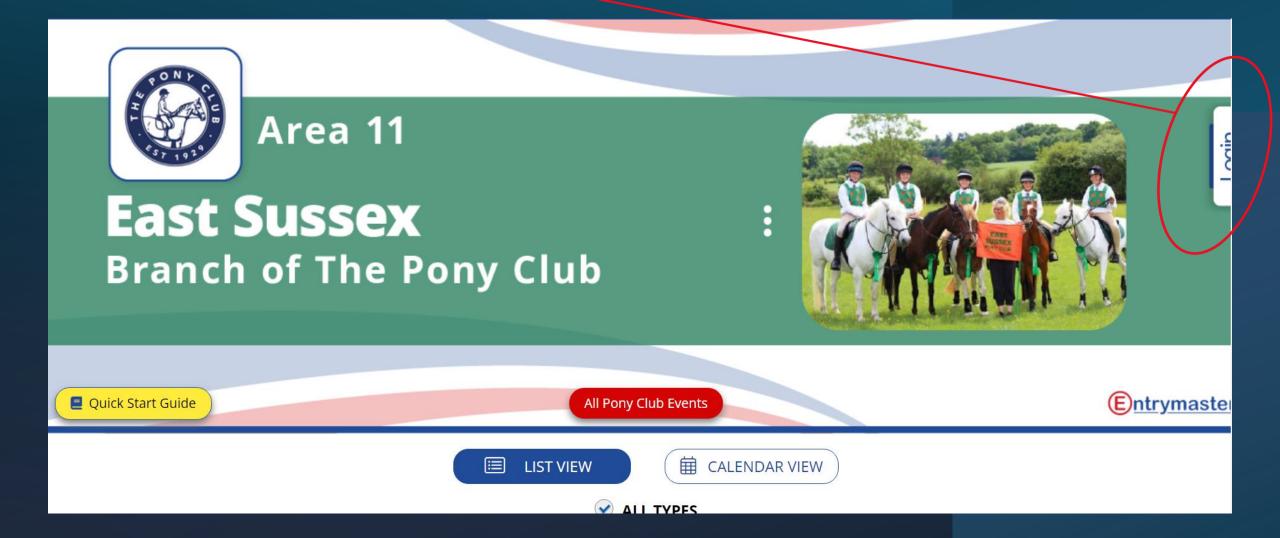

### Login/Register by clicking here

# **East Sussex**Branch of The Pony Club

Please login using your username or email address if you have used the Entrymaster system anywhere before or click "Register" to enter events, buy tickets or pay subscriptions.