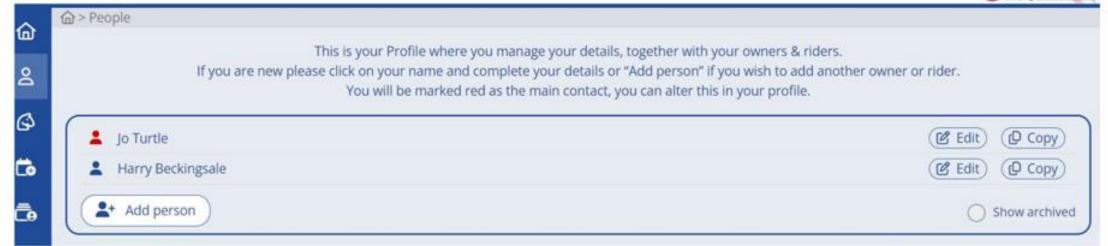

link with our new website.

#### How:

- You register yourself
- You register your child(ren)
- You register you horse/ponies

Open web browser - https://espc.entrymaster.online

### Login/Register by clicking here





# **East Sussex**Branch of The Pony Club



Please login using your username or email address if you have used the Entrymaster system anywhere before or click "Register" to enter events, buy tickets or pay subscriptions.

Don't have an account?

Register

### **Create New Account**

All boxes must be completed

- Full Name
- **∠** Email
- Confirm Email
- ♠ Set a Password
- Confirm Password
- I agree to the <u>terms and conditions</u>

Sign Up

# East Sussex Branch of The Pony Club











## East Sussex Branch of The Pony Club





### **Dashboard**



## People











## **Adding Horse/Pony**





### **Horse/Pony Dashboard**



Once you have registered and logged in you will see the dashboard where you can access your bookings, see what is available to book and view/change your profile. Payments are taken via Stripe. You don't need a Stripe account but if you save your card securely on their site ESPC will get charged less fees which helps keep branch costs down