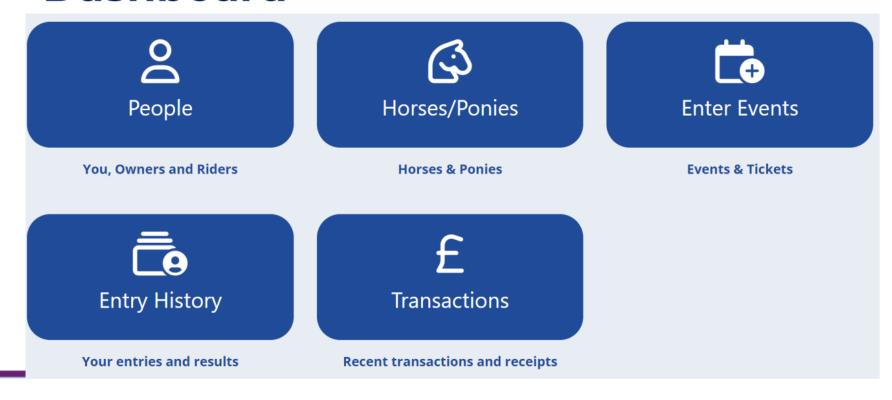

### **Dashboard**

### **Horse/Pony Dashboard**

Once you have registered and logged in you will see the dashboard where you can access your bookings, see what is available to book and view/change your profile. Payments are taken via Stripe. You don't need a Stripe account but if you save your card securely on their site ESPC will get charged less fees which helps keep branch costs down