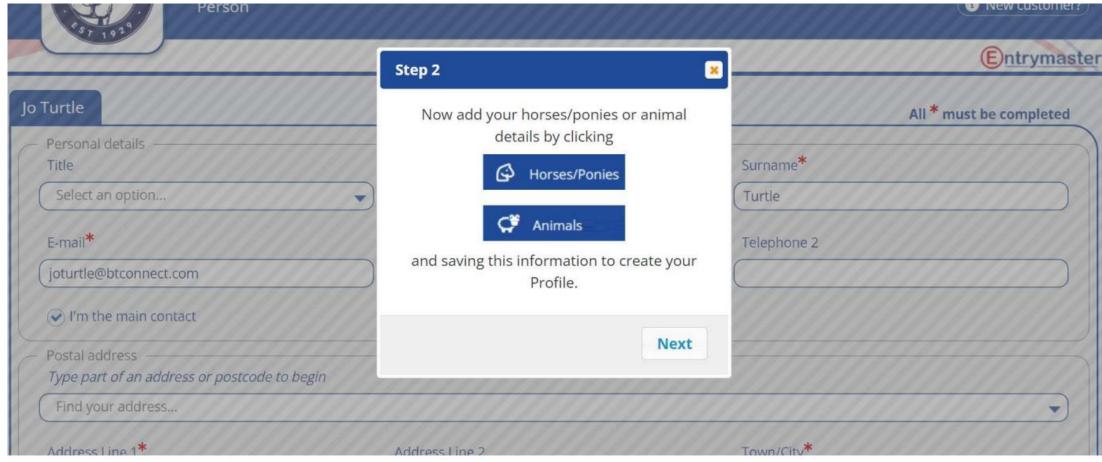

g booking system. This will synchronise with the Pony Club database, Pelham and directly link with our new website.

#### How:

- You register yourself
- You register your child(ren)
- You register you horse/ponies

Open web browser - https://espc.entrymaster.online

### Login/Register by clicking here





# **East Sussex**Branch of The Pony Club



Please login using your username or email address if you have used the Entrymaster system anywhere before or click "Register" to enter events, buy tickets or pay subscriptions.

Don't have an account?

Register

### **Create New Account**

All boxes must be completed

- Full Name
- **∠** Email
- Confirm Email
- ♠ Set a Password
- Confirm Password
- I agree to the <u>terms and conditions</u>

Sign Up

# East Sussex Branch of The Pony Club











## East Sussex Branch of The Pony Club





### **Dashboard**



## People











## **Adding Horse/Pony**





### **Horse/Pony Dashboard**



Once you have registered and logged in you will see the dashboard where you can access your bookings, see what is available to book and view/change your profile. Payments are taken via Stripe. You don't need a Stripe account but if you save your card securely on their site ESPC will get charged less fees which helps keep branch costs down