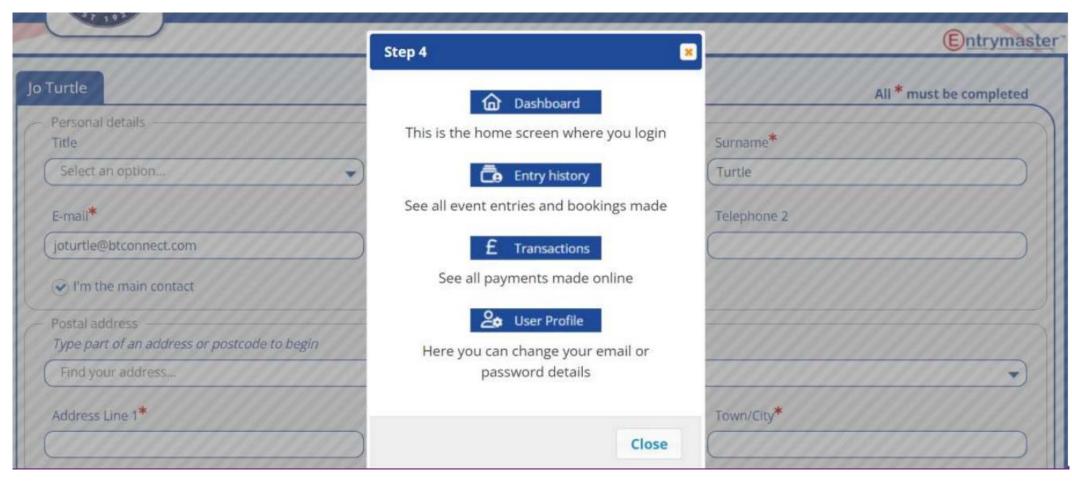

### **Horse/Pony Dashboard**

Once you have registered and logged in you will see the dashboard where you can access your bookings, see what is available to book and view/change your profile. Payments are taken via Stripe. You don't need a Stripe account but if you save your card securely on their site ESPC will get charged less fees which helps keep branch costs down