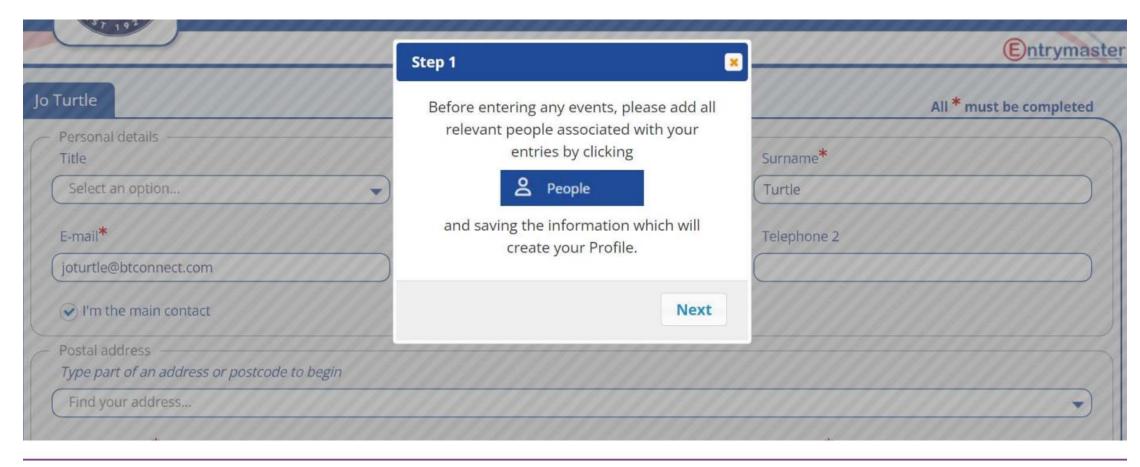

sting booking system. This will synchronise with the Pony Club database, Pelham and directly link with our new website.

#### How:

- You register yourself
- You register your child(ren)
- You register you horse/ponies

Open web browser - https://espc.entrymaster.online

### Login/Register by clicking here





# **East Sussex**Branch of The Pony Club



Please login using your username or email address if you have used the Entrymaster system anywhere before or click "Register" to enter events, buy tickets or pay subscriptions.

Don't have an account?

Register

### **Create New Account**

All boxes must be completed

- Full Name
- **∠** Email
- Confirm Email
- ♠ Set a Password
- Confirm Password
- I agree to the <u>terms and conditions</u>

Sign Up

# East Sussex Branch of The Pony Club











## East Sussex Branch of The Pony Club





### **Dashboard**



## People











## **Adding Horse/Pony**





### **Horse/Pony Dashboard**



Once you have registered and logged in you will see the dashboard where you can access your bookings, see what is available to book and view/change your profile. Payments are taken via Stripe. You don't need a Stripe account but if you save your card securely on their site ESPC will get charged less fees which helps keep branch costs down