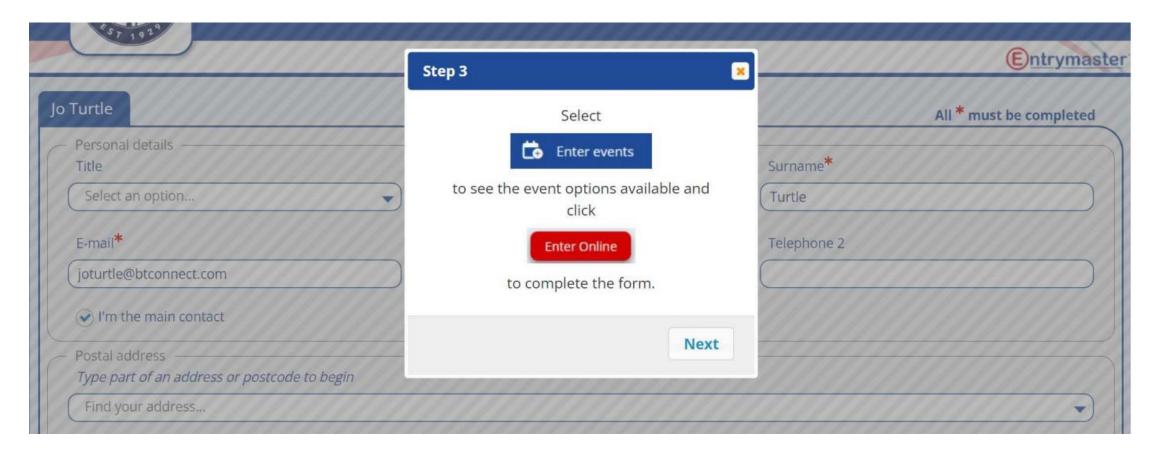

#### How:

- You register yourself
- You register your child(ren)
- You register you horse/ponies

Open web browser - https://espc.entrymaster.online