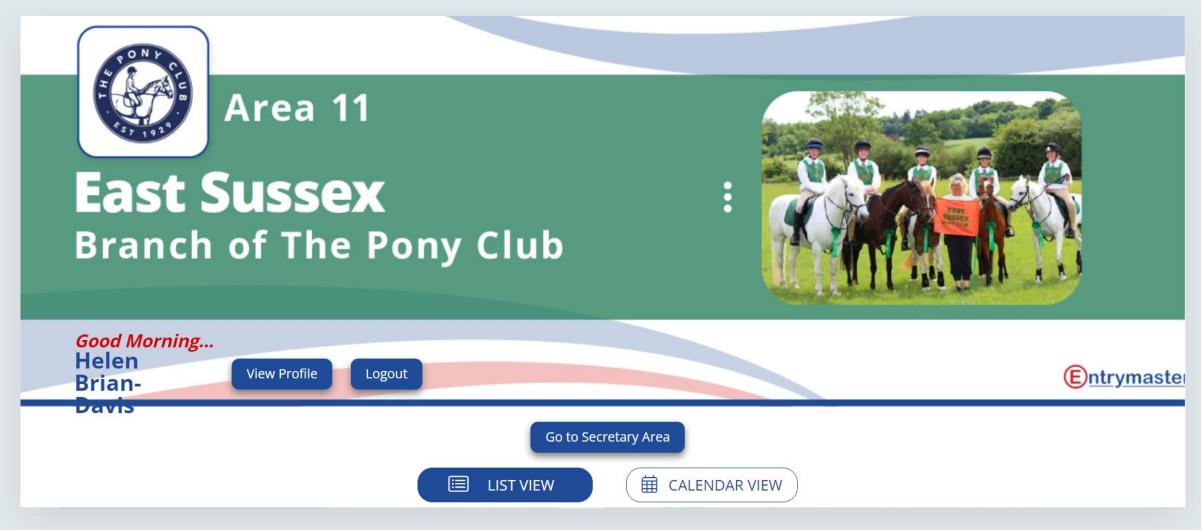

### **Horse/Pony Dashboard**

Once you have registered and logged in you will see the dashboard where you can access your bookings, see what is available to book and view/change your profile. Payments are taken via Stripe. You don't need a Stripe account but if you save your card securely on their site ESPC will get charged less fees which helps keep branch costs down