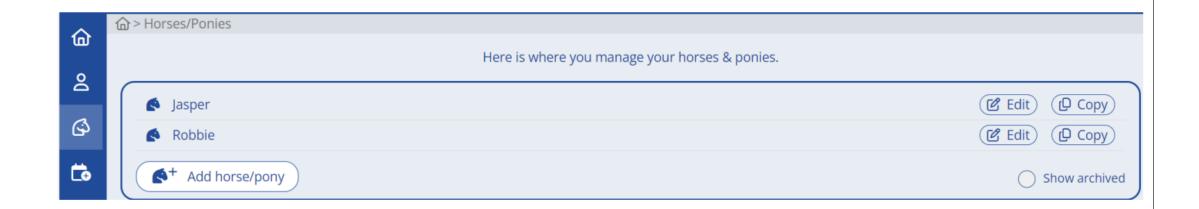

- You register your child(ren)
- You register you horse/ponies

Open web browser - https://espc.entrymaster.online

### Login/Register by clicking here





# **East Sussex**Branch of The Pony Club



Please login using your username or email address if you have used the Entrymaster system anywhere before or click "Register" to enter events, buy tickets or pay subscriptions.

Don't have an account?

Register

### **Create New Account**

All boxes must be completed

- Full Name
- **∠** Email
- Confirm Email
- ♠ Set a Password
- Confirm Password
- I agree to the <u>terms and conditions</u>

Sign Up

# East Sussex Branch of The Pony Club











## East Sussex Branch of The Pony Club





### **Dashboard**



## People











## **Adding Horse/Pony**





### **Horse/Pony Dashboard**



Once you have registered and logged in you will see the dashboard where you can access your bookings, see what is available to book and view/change your profile. Payments are taken via Stripe. You don't need a Stripe account but if you save your card securely on their site ESPC will get charged less fees which helps keep branch costs down