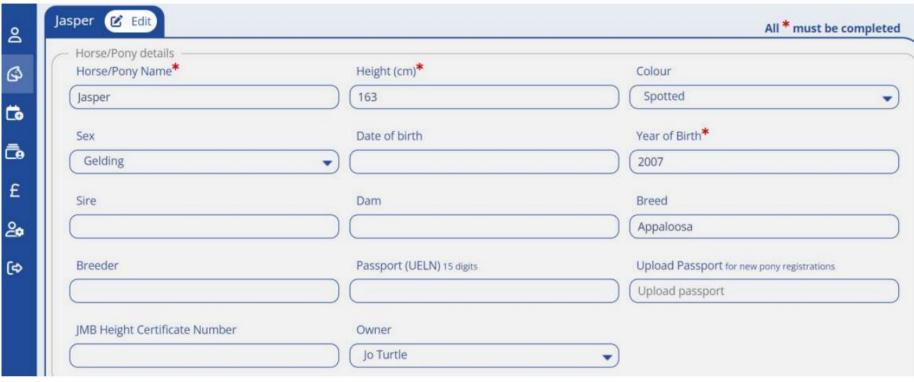

### How:

- You register yourself
- You register your child(ren)
- You register you horse/ponies

Open web browser - https://espc.entrymaster.online

### Login/Register by clicking here





# **East Sussex**Branch of The Pony Club



Please login using your username or email address if you have used the Entrymaster system anywhere before or click "Register" to enter events, buy tickets or pay subscriptions.

Don't have an account?

Register

### **Create New Account**

All boxes must be completed

- Full Name
- **∠** Email
- Confirm Email
- ♠ Set a Password
- Confirm Password
- I agree to the <u>terms and conditions</u>

Sign Up

# East Sussex Branch of The Pony Club











## East Sussex Branch of The Pony Club





### **Dashboard**



## People











## **Adding Horse/Pony**





### **Horse/Pony Dashboard**



Once you have registered and logged in you will see the dashboard where you can access your bookings, see what is available to book and view/change your profile. Payments are taken via Stripe. You don't need a Stripe account but if you save your card securely on their site ESPC will get charged less fees which helps keep branch costs down