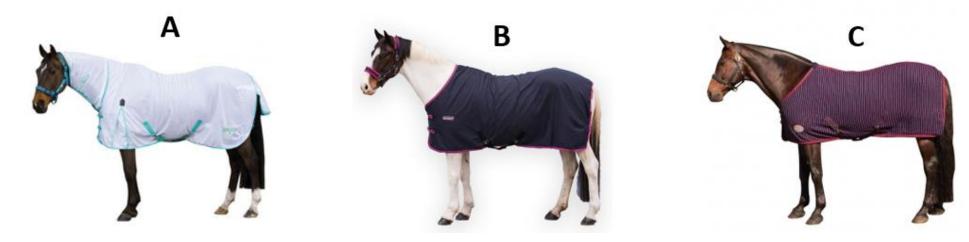

# Horse Clothing Workbook

Match each of the pictures to the correct type of rug.

#### **Summer sheet**

Fly sheet

**Stable rug** 

**Cooler rug** 

**Turn out rug** 

Circle the rug that would be most useful to help to cool and dry your horse after a bath.

Circle the rug that should be used to keep a clipped horse warm in the stable.