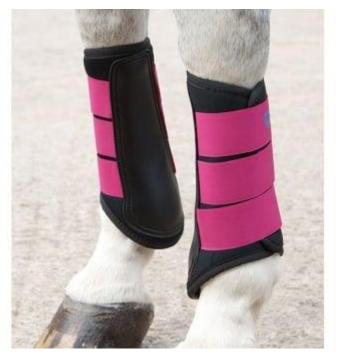

#### Can you name the following boots?

Answer: \_\_\_\_\_

Answer: \_\_\_\_\_

Answer: \_\_\_\_\_

| Answer | • |  |  |
|--------|---|--|--|
|        |   |  |  |

-----<del>-</del>

| What is the bandage in this picture called? |  |  |  |  |  |  |
|---------------------------------------------|--|--|--|--|--|--|
| Answer:                                     |  |  |  |  |  |  |
|                                             |  |  |  |  |  |  |
|                                             |  |  |  |  |  |  |
|                                             |  |  |  |  |  |  |
| When might you use this type of bandage?    |  |  |  |  |  |  |
| Answer:                                     |  |  |  |  |  |  |
|                                             |  |  |  |  |  |  |
|                                             |  |  |  |  |  |  |