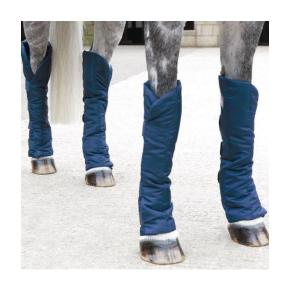

#### Can you name the following boots?

Answer: \_\_\_\_\_

Answer: \_\_\_\_\_

Answer: \_\_\_\_\_

| Answer | • |  |  |
|--------|---|--|--|
|        |   |  |  |

-----<del>-</del>

| What is the bandage in this picture called? |  |  |  |  |  |  |
|---------------------------------------------|--|--|--|--|--|--|
| Answer:                                     |  |  |  |  |  |  |
|                                             |  |  |  |  |  |  |
|                                             |  |  |  |  |  |  |
|                                             |  |  |  |  |  |  |
| When might you use this type of bandage?    |  |  |  |  |  |  |
| Answer:                                     |  |  |  |  |  |  |
|                                             |  |  |  |  |  |  |
|                                             |  |  |  |  |  |  |