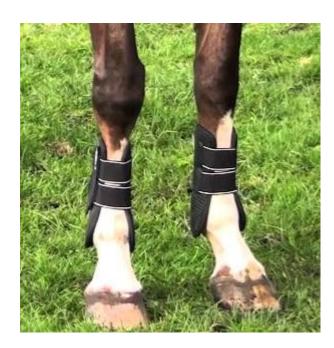

#### Can you name the following boots?

Answer: \_\_\_\_\_

Answer: \_\_\_\_\_

Answer: \_\_\_\_\_

| Answer | • |  |  |
|--------|---|--|--|
|        |   |  |  |

-----<del>-</del>

| What is the bandage in this picture called? |  |  |  |  |  |  |
|---------------------------------------------|--|--|--|--|--|--|
| Answer:                                     |  |  |  |  |  |  |
|                                             |  |  |  |  |  |  |
|                                             |  |  |  |  |  |  |
|                                             |  |  |  |  |  |  |
| When might you use this type of bandage?    |  |  |  |  |  |  |
| Answer:                                     |  |  |  |  |  |  |
|                                             |  |  |  |  |  |  |
|                                             |  |  |  |  |  |  |