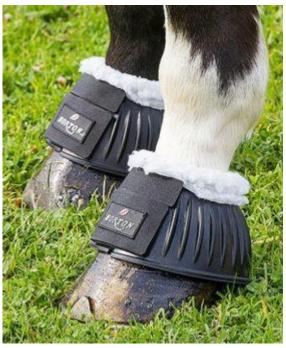

#### Can you name the following boots?

Answer: \_\_\_\_\_

Answer: \_\_\_\_\_

Answer: \_\_\_\_\_

| Answer | • |  |  |
|--------|---|--|--|
|        |   |  |  |

-----<del>-</del>

| What is the bandage in this picture called? |  |  |  |  |  |  |
|---------------------------------------------|--|--|--|--|--|--|
| Answer:                                     |  |  |  |  |  |  |
|                                             |  |  |  |  |  |  |
|                                             |  |  |  |  |  |  |
|                                             |  |  |  |  |  |  |
| When might you use this type of bandage?    |  |  |  |  |  |  |
| Answer:                                     |  |  |  |  |  |  |
|                                             |  |  |  |  |  |  |
|                                             |  |  |  |  |  |  |