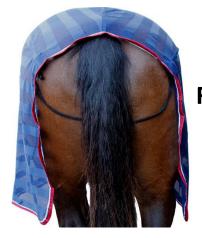

#### Can you name the following boots?

Answer: \_\_\_\_\_

Answer: \_\_\_\_\_

Answer: \_\_\_\_\_

| Answer | • |  |  |
|--------|---|--|--|
|        |   |  |  |

-----<del>-</del>

| What is the bandage in this picture called? |  |  |  |  |  |  |
|---------------------------------------------|--|--|--|--|--|--|
| Answer:                                     |  |  |  |  |  |  |
|                                             |  |  |  |  |  |  |
|                                             |  |  |  |  |  |  |
|                                             |  |  |  |  |  |  |
| When might you use this type of bandage?    |  |  |  |  |  |  |
| Answer:                                     |  |  |  |  |  |  |
|                                             |  |  |  |  |  |  |
|                                             |  |  |  |  |  |  |