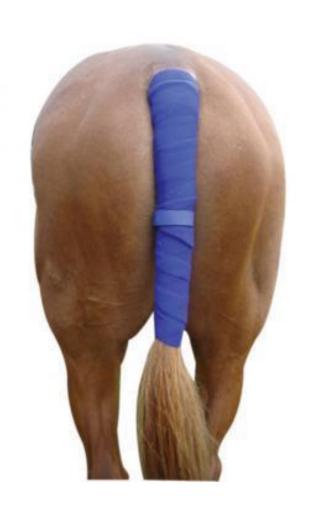

#### Can you name the following boots?

Answer: \_\_\_\_\_

Answer: \_\_\_\_\_

Answer: \_\_\_\_\_

| Answer | • |  |  |
|--------|---|--|--|
|        |   |  |  |

-----<del>-</del>

| What is the bandage in this picture called? |  |  |  |  |  |  |
|---------------------------------------------|--|--|--|--|--|--|
| Answer:                                     |  |  |  |  |  |  |
|                                             |  |  |  |  |  |  |
|                                             |  |  |  |  |  |  |
|                                             |  |  |  |  |  |  |
| When might you use this type of bandage?    |  |  |  |  |  |  |
| Answer:                                     |  |  |  |  |  |  |
|                                             |  |  |  |  |  |  |
|                                             |  |  |  |  |  |  |