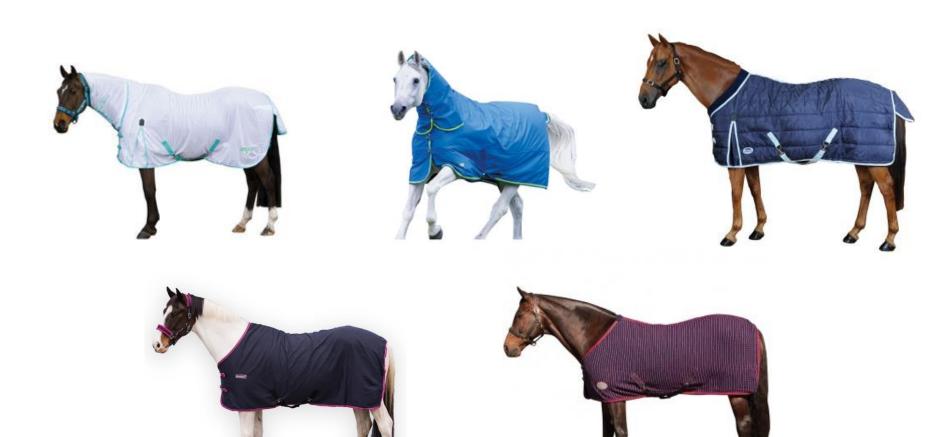

# Horse Clothing Workbook

Match each of the pictures to the correct type of rug.

#### **Summer sheet**

Fly sheet

**Stable rug** 

**Cooler rug** 

**Turn out rug** 

Circle the rug that would be most useful to help to cool and dry your horse after a bath.

Circle the rug that should be used to keep a clipped horse warm in the stable.