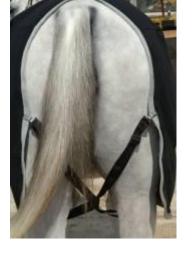

#### Can you name the following boots?

Answer: \_\_\_\_\_

Answer: \_\_\_\_\_

Answer: \_\_\_\_\_

| Answer | • |  |  |
|--------|---|--|--|
|        |   |  |  |

-----<del>-</del>

| What is the bandage in this picture called? |  |  |  |  |  |  |
|---------------------------------------------|--|--|--|--|--|--|
| Answer:                                     |  |  |  |  |  |  |
|                                             |  |  |  |  |  |  |
|                                             |  |  |  |  |  |  |
|                                             |  |  |  |  |  |  |
| When might you use this type of bandage?    |  |  |  |  |  |  |
| Answer:                                     |  |  |  |  |  |  |
|                                             |  |  |  |  |  |  |
|                                             |  |  |  |  |  |  |