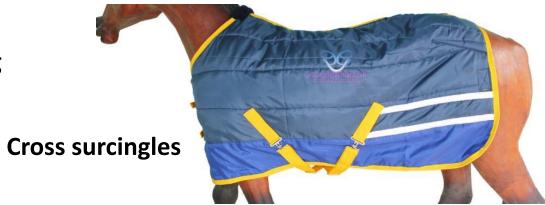

What size rug does your horse need?

Answer: \_\_\_\_\_

There are lots of different types of fastenings on horse rugs:

**Chest straps** 

In what order should the fastenings on a rug be secured?

Answer:

1.

2.

3.\_\_\_\_\_

Back leg straps

Fillet string