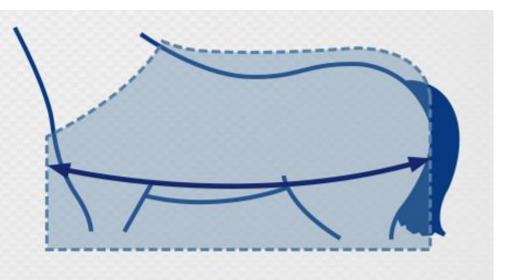

How to measure your horse for a rug:

- (1) Rugs are usually sized in three inch increments
- The measurement refers to the distance from the centre of the chest of the horse around the body of the horse to the rear of the quarters where you expect the rug to finish
- 3 If your horse is between sizes, choose the bigger size.

What size rug does your horse need?

Answer: \_\_\_\_\_

There are lots of different types of fastenings on horse rugs:

**Chest straps** 

In what order should the fastenings on a rug be secured?

Answer:

1.

2.