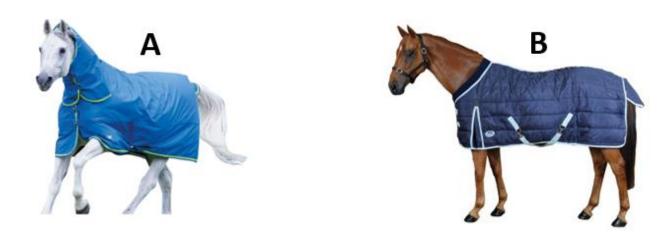

# Horse Clothing Workbook

Match each of the pictures to the correct type of rug.

#### **Summer sheet**

Fly sheet

**Stable rug** 

**Cooler rug** 

**Turn out rug** 

Circle the rug that would be most useful to help to cool and dry your horse after a bath.

Circle the rug that should be used to keep a clipped horse warm in the stable.