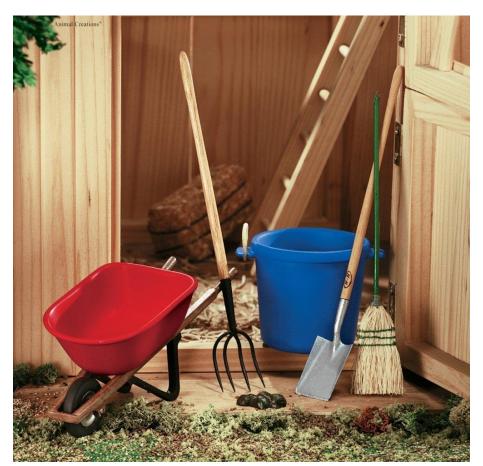

Which of the pictures below shows the best way to store tools? Answer: \_\_\_\_\_

Why did you choose this picture? Answer: \_\_\_\_\_

**Picture A** 

**Picture B** 