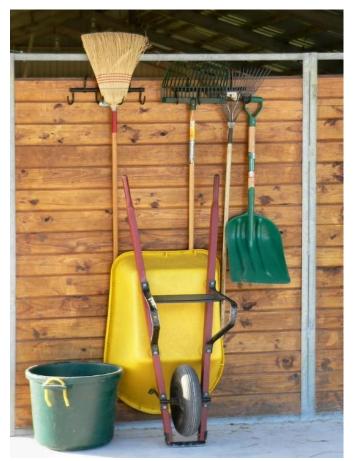

Which of the pictures below shows the best way to store tools? Answer: \_\_\_\_\_

Why did you choose this picture? Answer: \_\_\_\_\_

**Picture A** 

**Picture B** 