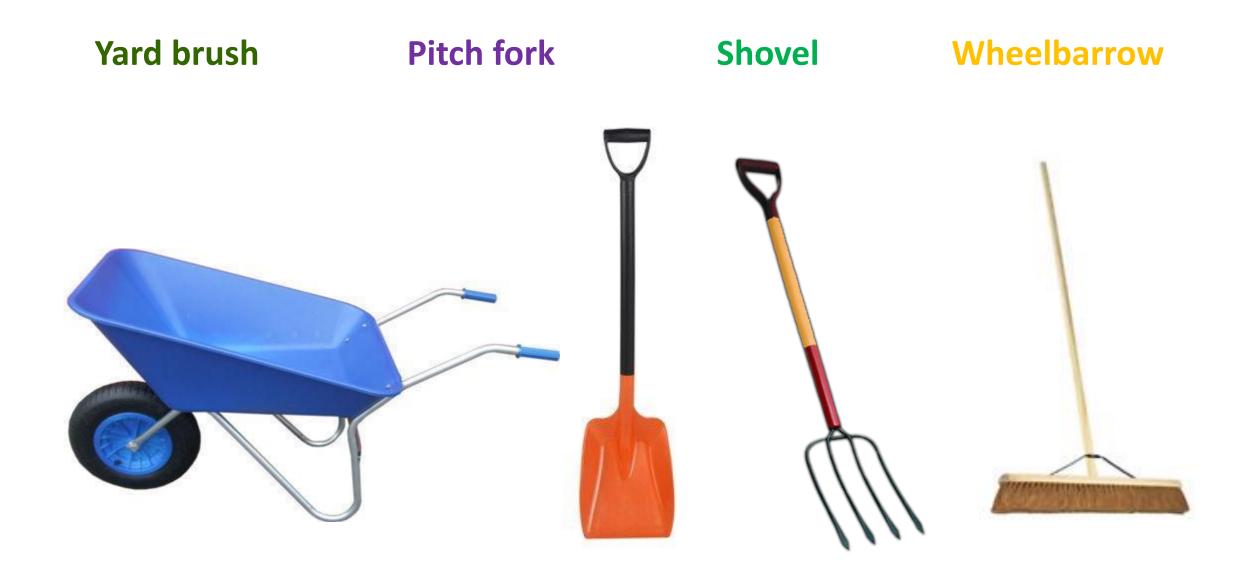

## Mucking Out Workbook

Match each of the mucking out tools to the correct picture.

Match each of the mucking out tools to the correct picture.

Match each of the mucking out tools to the correct function.

This is used to muck out a stable bedded with straw.

This is used for collecting all of the muck and transporting it to the muck heap.

This is used to muck out a stable bedded with shavings.

This is used for picking up muck quickly from the yard or the field.

This is used for sweeping the yard.

This is used for picking up piles of sweepings.

This is used to put a small amount of muck into if you are skipping out, and to save you having to use a wheelbarrow. Put the following 'mucking out' tasks into the correct order (from step 1 to step 6).