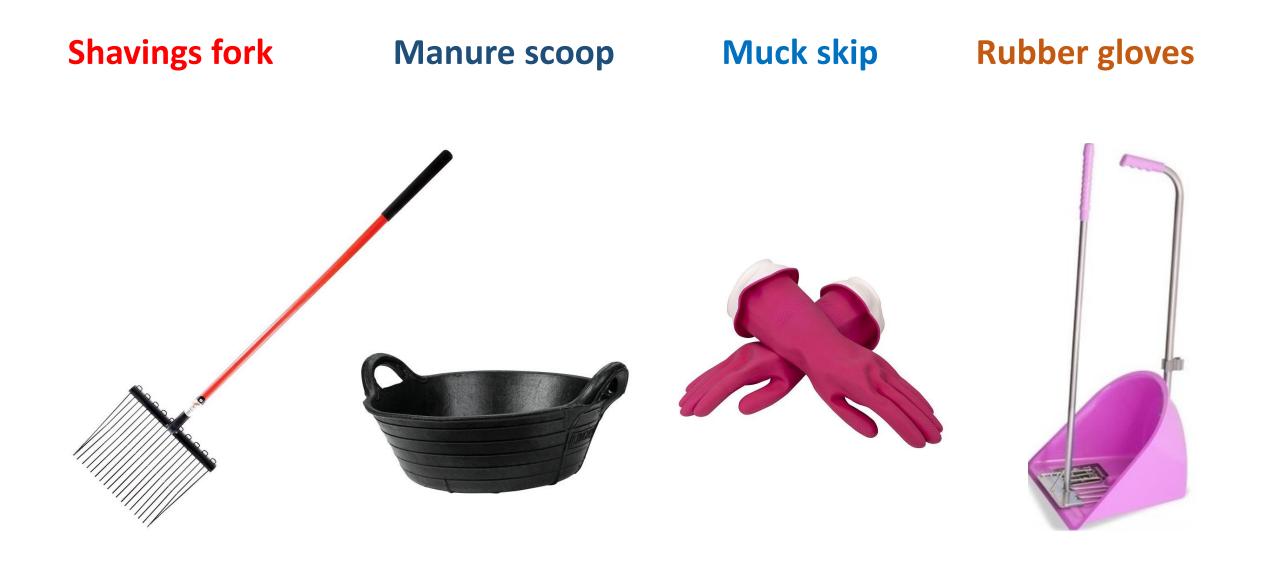

## Mucking Out Workbook

Match each of the mucking out tools to the correct picture.

Match each of the mucking out tools to the correct picture.

Match each of the mucking out tools to the correct function.

This is used to muck out a stable bedded with straw.

This is used for collecting all of the muck and transporting it to the muck heap.

This is used to muck out a stable bedded with shavings.

This is used for picking up muck quickly from the yard or the field.

This is used for sweeping the yard.

This is used for picking up piles of sweepings.

This is used to put a small amount of muck into if you are skipping out, and to save you having to use a wheelbarrow. Put the following 'mucking out' tasks into the correct order (from step 1 to step 6).