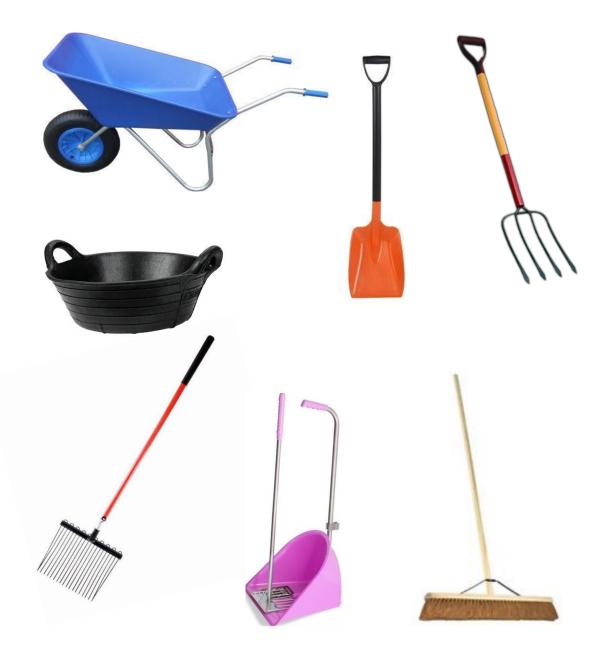

## Mucking Out Workbook

Match each of the mucking out tools to the correct picture.

Match each of the mucking out tools to the correct picture.

Match each of the mucking out tools to the correct function.

This is used to muck out a stable bedded with straw.

This is used for collecting all of the muck and transporting it to the muck heap.

This is used to muck out a stable bedded with shavings.

This is used for picking up muck quickly from the yard or the field.

This is used for sweeping the yard.

This is used for picking up piles of sweepings.

This is used to put a small amount of muck into if you are skipping out, and to save you having to use a wheelbarrow. Put the following 'mucking out' tasks into the correct order (from step 1 to step 6).