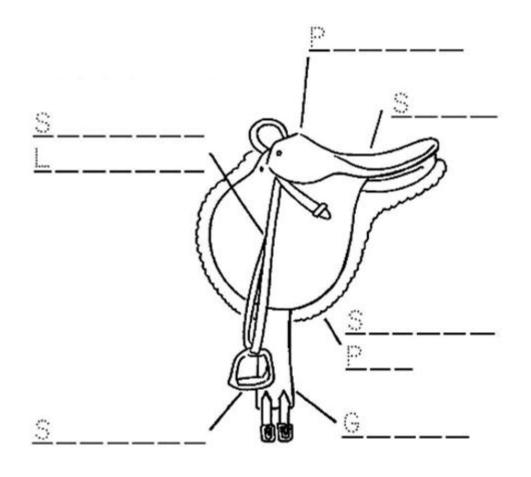

## Recap Task

Fill in the missing letters to complete as many of the labels on the saddle as you can.

Well done!