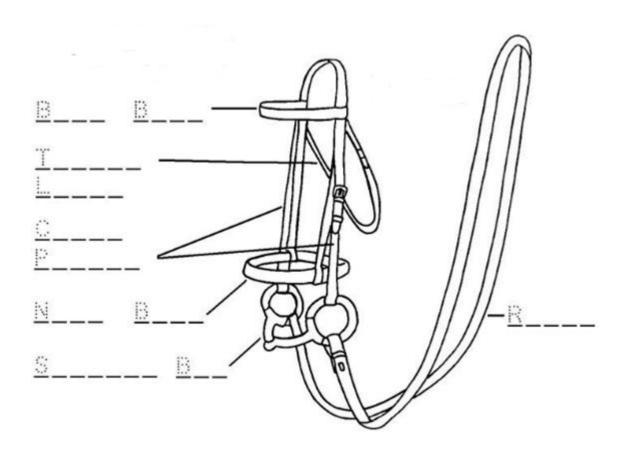

### Recap Task

Fill in the missing letters to complete as many of the labels on the bridle as you can.