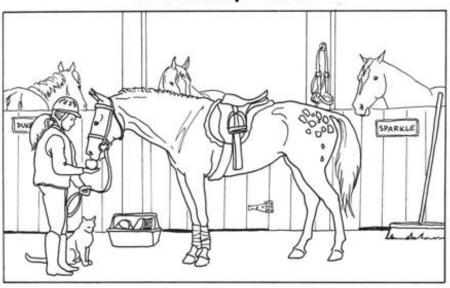

|
| 3. The part of the bridle that goes in the horses mouth.                                                  |
| Answer:                                                                                                   |

Match each of the different bits to the correct picture.

Snaffle Pelham Hackamore Gag



#### Colour in this picture.



| Reshuffle the words below to identify the different saddlery and equipment. |  |
|-----------------------------------------------------------------------------|--|
|-----------------------------------------------------------------------------|--|

| DIBRLE  | DDLESA |
|---------|--------|
| NSREI   | RGITH  |
| PRTISRU | TBI    |

# Can you spot 15 things that are different in these 2 pictures





### Recap Task

Fill in the missing letters to complete as many of the labels on the bridle as you can.



## Recap Task

Fill in the missing letters to complete as many of the labels on the saddle as you can.



Well done!