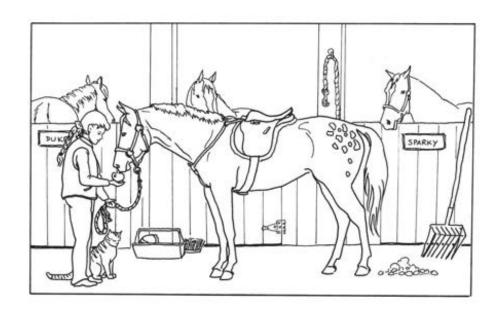

|
| 3. The part of the bridle that goes in the horses mouth.                                                  |
| Answer:                                                                                                   |

Match each of the different bits to the correct picture.

Snaffle Pelham Hackamore Gag



#### Colour in this picture.



| Reshuffle the words below to identify the different saddlery and equipment. |  |
|-----------------------------------------------------------------------------|--|
|-----------------------------------------------------------------------------|--|

| DIBRLE  | DDLESA |
|---------|--------|
| NSREI   | RGITH  |
| PRTISRU | TBI    |

# Can you spot 15 things that are different in these 2 pictures





### Recap Task

Fill in the missing letters to complete as many of the labels on the bridle as you can.



## Recap Task

Fill in the missing letters to complete as many of the labels on the saddle as you can.



Well done!