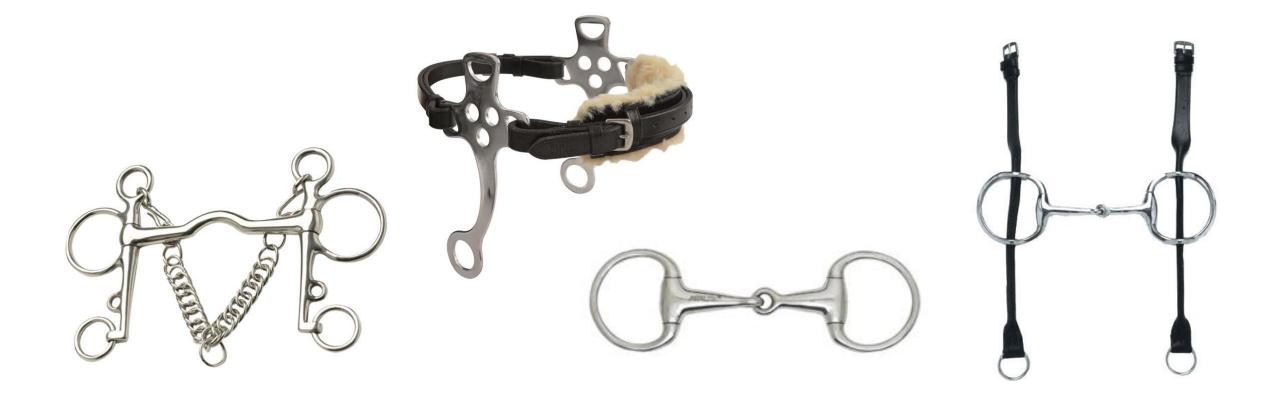

Match each of the different bits to the correct picture.

Snaffle Pelham Hackamore Gag