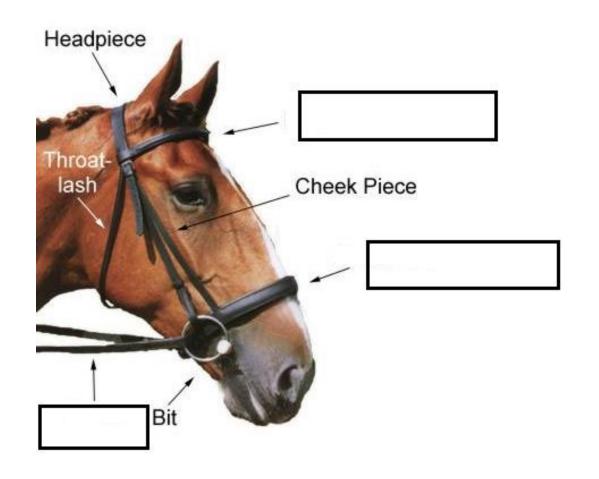

# **Saddlery** Workbook

Can you identify and label the saddle and the bridle in the picture below?

Using the words provided, fill in the blank boxes for each of the parts of the bridle.

Reins

**Noseband** 

**Browband** 

Using the words provided, fill in the blank boxes with each of the parts of the saddle.

Stirrup iron

**Stirrup leather** 

**Pommel** 

Girth

Match each of the different saddles to the correct picture.

### Recap Task

Fill in the missing letters to complete as many of the labels on the bridle as you can.