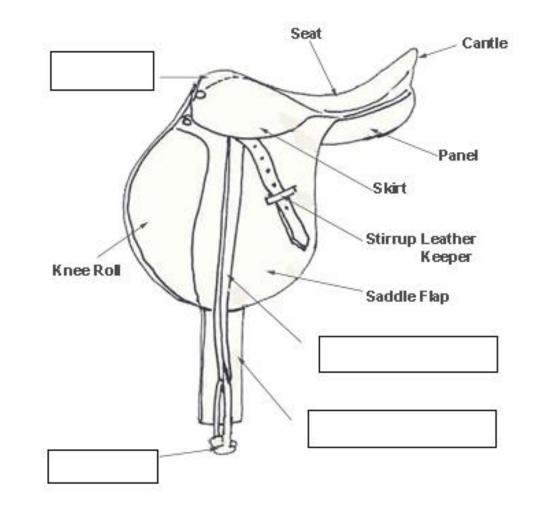

**Browband** 

Using the words provided, fill in the blank boxes with each of the parts of the saddle.

Stirrup iron

**Stirrup leather** 

**Pommel** 

Girth

Match each of the different saddles to the correct picture.

## Recap Task

Fill in the missing letters to complete as many of the labels on the saddle as you can.

Well done!