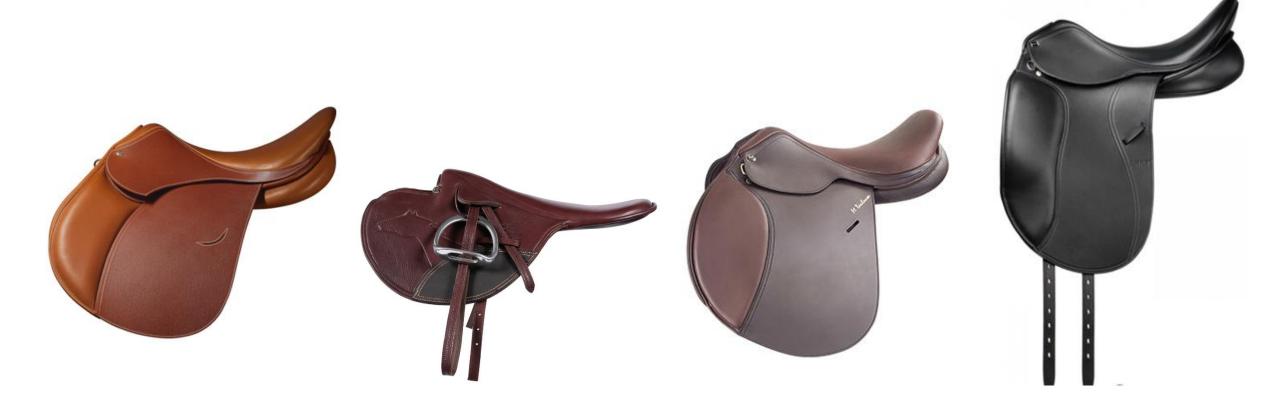

**Browband** 

Using the words provided, fill in the blank boxes with each of the parts of the saddle.

Stirrup iron

**Stirrup leather** 

**Pommel** 

Girth

Match each of the different saddles to the correct picture.

**General Purpose Saddle** 

**Dressage**Saddle

Racing Saddle

Jumping Saddle

| Read each of the descriptions below and identify the equipment being described.                           |
|-----------------------------------------------------------------------------------------------------------|
| 1. The part of the bridle that the rider holds.                                                           |
| Answer:                                                                                                   |
| 2. This is often used under the saddle to protect both the underneath of the saddle and the horse's back. |
| Answer:                                                                                                   |
| 3. The part of the bridle that goes in the horses mouth.                                                  |
| Answer:                                                                                                   |