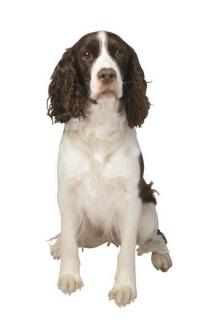

Match each working dog title to the correct dog.

**Gun Dog** 

**Police Dog** 

**Herding Dog** 

**Rescue Dog** 

Circle the dog that would most commonly be used as a **Guide Dog**.

Match each dog to the picture that best links to the work that they do.