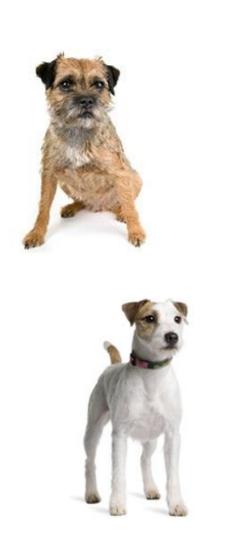

# Working Dogs

Workbook

Can you name the breed of each of these working dogs?

Answer: \_\_\_\_\_

Answer:

Answer: \_\_\_\_\_

| _ |
|---|
|   |

Circle the dog that is a **Foxhound**.