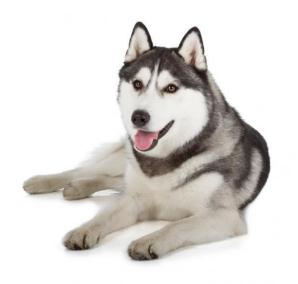

Match each working dog title to the correct dog.

**Gun Dog** 

**Police Dog** 

**Herding Dog** 

**Rescue Dog** 

Circle the dog that would most commonly be used as a **Guide Dog**.

Match each dog to the picture that best links to the work that they do.