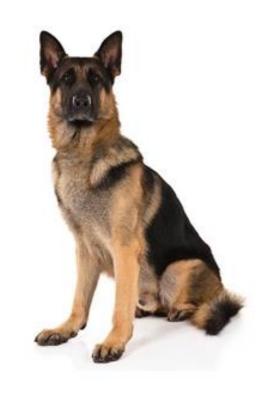

Match each working dog title to the correct dog.

**Gun Dog** 

**Police Dog** 

**Herding Dog** 

**Rescue Dog** 

Circle the dog that would most commonly be used as a **Guide Dog**.

Match each dog to the picture that best links to the work that they do.