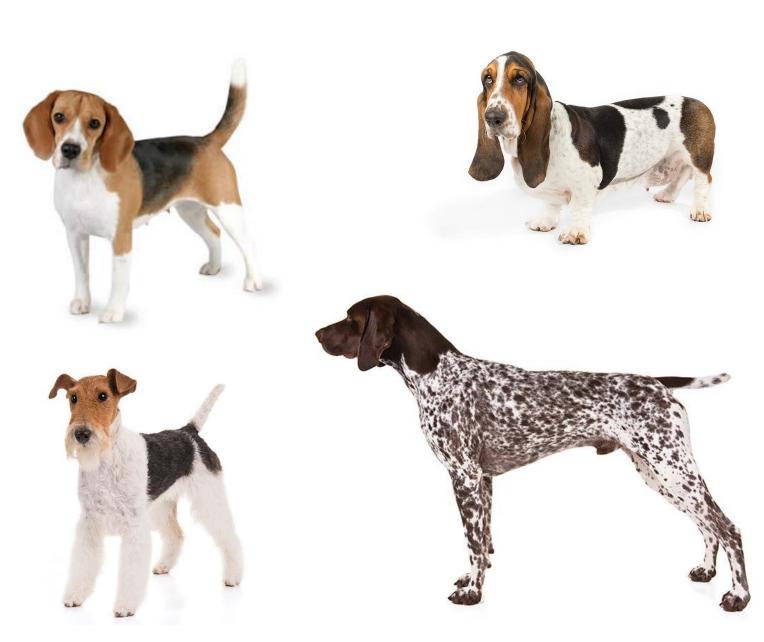

# Working Dogs

Workbook

Can you name the breed of each of these working dogs?

Answer: \_\_\_\_\_

Answer:

Answer: \_\_\_\_\_

| _ |
|---|
|   |

Circle the dog that is a **Foxhound**.