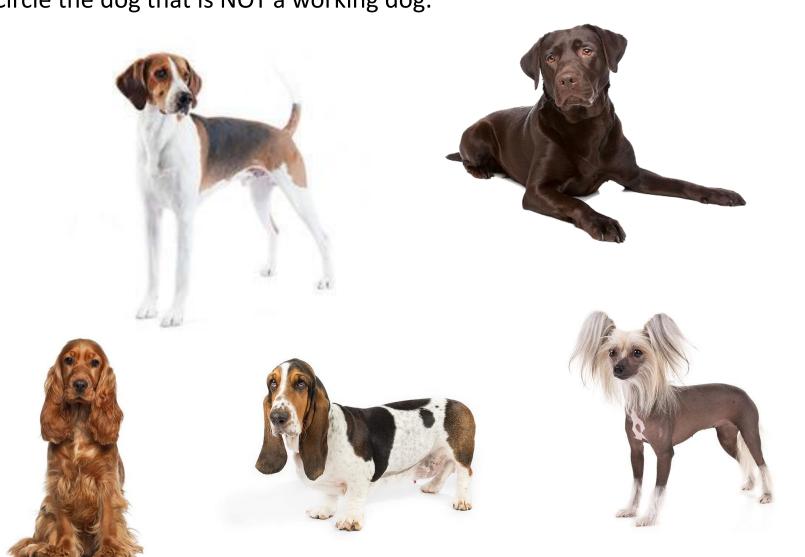

Circle the dog that is NOT a working dog.

Draw or attach a picture of your favourite working Write about the work that this dog does. dog. Answer: \_\_\_\_\_