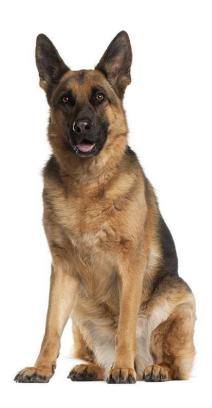

Match each working dog title to the correct dog.

**Gun Dog** 

**Police Dog** 

**Herding Dog** 

**Rescue Dog** 

Circle the dog that would most commonly be used as a **Guide Dog**.

Match each dog to the picture that best links to the work that they do.