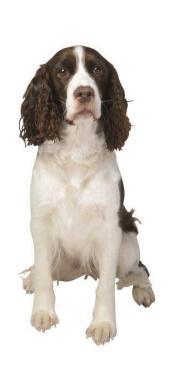

Match each working dog title to the correct dog.

**Gun Dog** 

**Police Dog** 

**Herding Dog** 

**Rescue Dog** 

Circle the dog that would most commonly be used as a **Guide Dog**.

Match each dog to the picture that best links to the work that they do.