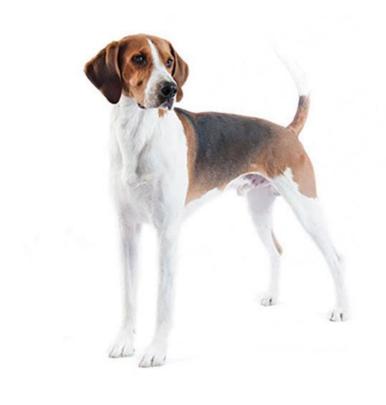

# Working Dogs

Workbook

Can you name the breed of each of these working dogs?

Answer: \_\_\_\_\_

Answer:

Answer: \_\_\_\_\_

| _ |
|---|
|   |

Circle the dog that is a **Foxhound**.