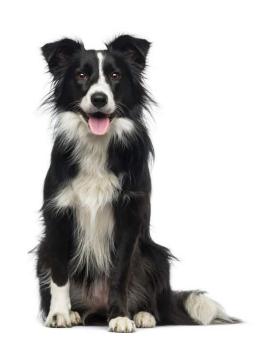

Match each working dog title to the correct dog.

**Gun Dog** 

**Police Dog** 

**Herding Dog** 

**Rescue Dog** 

Circle the dog that would most commonly be used as a **Guide Dog**.

Match each dog to the picture that best links to the work that they do.