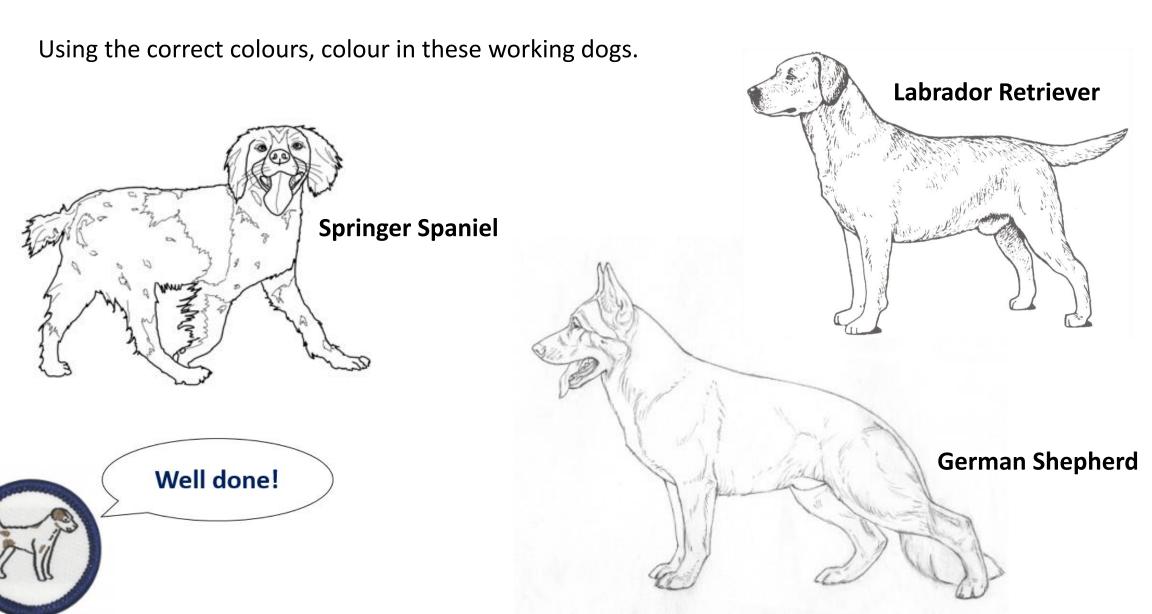

Match each working dog title to the correct dog.

**Gun Dog** 

**Police Dog** 

**Herding Dog** 

**Rescue Dog** 

Circle the dog that would most commonly be used as a **Guide Dog**.

Match each dog to the picture that best links to the work that they do.