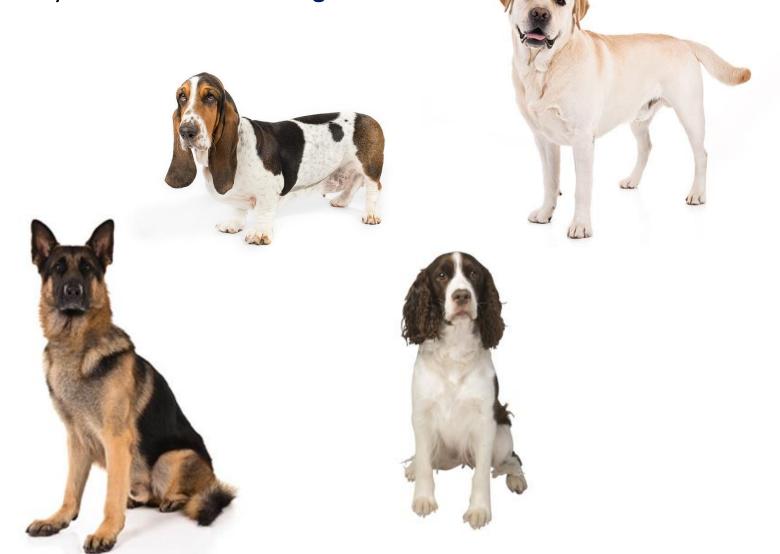

Match each working dog title to the correct dog.

**Gun Dog** 

**Police Dog** 

**Herding Dog** 

**Rescue Dog** 

Circle the dog that would most commonly be used as a **Guide Dog**.

Match each dog to the picture that best links to the work that they do.