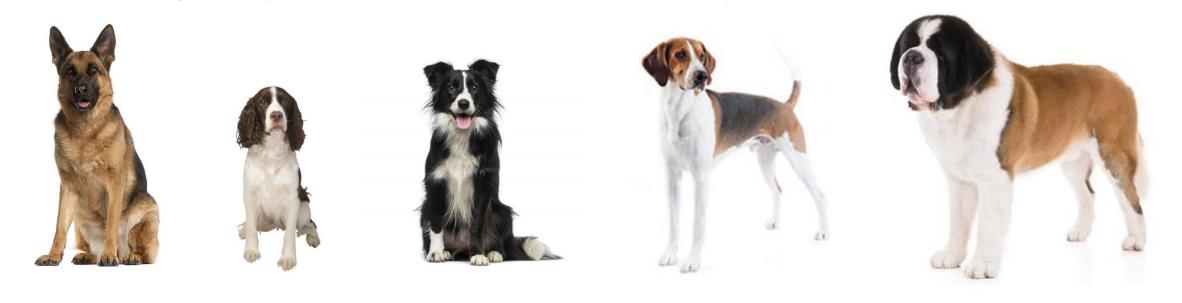

Match each working dog title to the correct dog.

**Gun Dog** 

**Police Dog** 

**Herding Dog** 

**Rescue Dog** 

Circle the dog that would most commonly be used as a **Guide Dog**.

Match each dog to the picture that best links to the work that they do.

Circle the dog that is NOT a working dog.

Draw or attach a picture of your favourite working Write about the work that this dog does. dog. Answer: \_\_\_\_\_