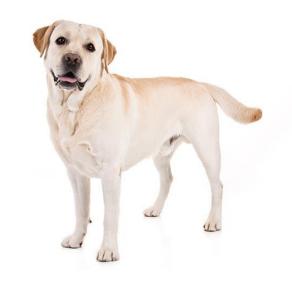

Match each working dog title to the correct dog.

**Gun Dog** 

**Police Dog** 

**Herding Dog** 

**Rescue Dog** 

Circle the dog that would most commonly be used as a **Guide Dog**.

Match each dog to the picture that best links to the work that they do.