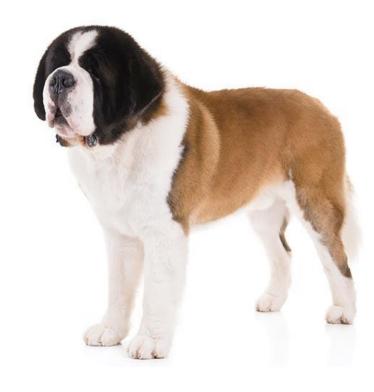

# Working Dogs

Workbook

Can you name the breed of each of these working dogs?

Answer: \_\_\_\_\_

Answer:

Answer: \_\_\_\_\_

| _ |
|---|
|   |

Circle the dog that is a **Foxhound**.