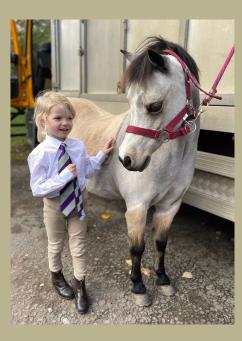

## BRILLIANT LEAD REIN PONY | 11.2H

Gemstone Shadow is an absolute dream first pony. 18 years old, Section A, 11.2hh, beautiful dun mare. Gem has been in her current home for 5 years teaching 4 young children the ropes. She has done it all; pony club rally's, camp, fun rides, SJ, XC, hunting on and off the lead rein. She is good in traffic, lives in or out and has always been barefoot with us.

Gem loves being pampered and groomed, great to lead on the ground, good to clip, load etc. No stable vices. Many pictures and videos available. She comes with tack and rugs. Very sad sale of a much loved friend, only to the best of homes, references available. £4,000.