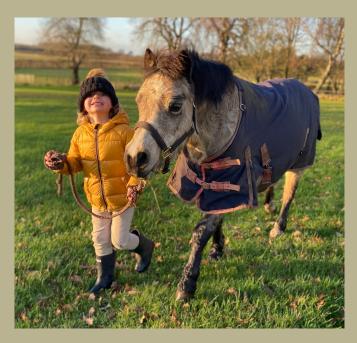

## BRILLIANT LEAD REIN PONY | 11.2H

Gemstone Shadow is an absolute dream first pony. 18 years old, Section A, 11.2hh, beautiful dun mare. Gem has been in her current home for 5 years teaching 4 young children the ropes. She has done it all; pony club rally's, camp, fun rides, SJ, XC, hunting on and off the lead rein. She is good in traffic, lives in or out and has always been barefoot with us.

Gem loves being pampered and groomed, great to lead on the ground, good to clip, load etc. No stable vices. Many pictures and videos available. She comes with tack and rugs. Very sad sale of a much loved friend, only to the best of homes, references available. £4,000.