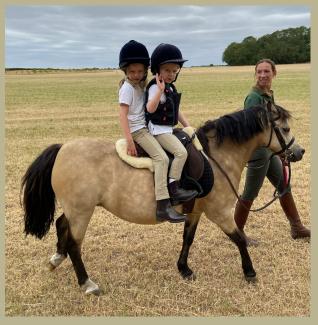

## BRILLIANT LEAD REIN PONY | 11.2H

Gemstone Shadow is an absolute dream first pony. 18 years old, Section A, 11.2hh, beautiful dun mare. Gem has been in her current home for 5 years teaching 4 young children the ropes. She has done it all; pony club rally's, camp, fun rides, SJ, XC, hunting on and off the lead rein. She is good in traffic, lives in or out and has always been barefoot with us.

Gem loves being pampered and groomed, great to lead on the ground, good to clip, load etc. No stable vices. Many pictures and videos available. She comes with tack and rugs. Very sad sale of a much loved friend, only to the best of homes, references available. £4,000.