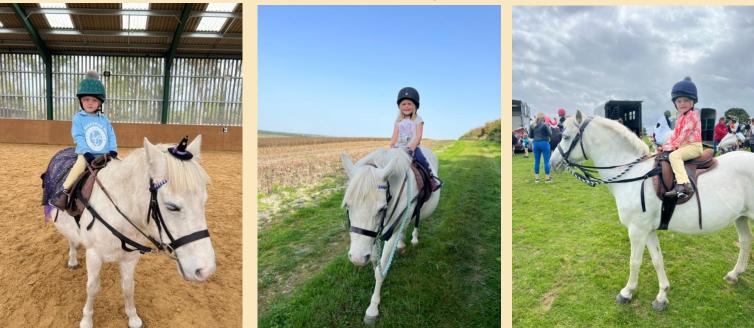

Millie Brilliant Lead Rein Pony, 11.2h.

Millie is every child's dream first pony. 15 years old grey mare.

We have had her for 3 years where she has been ridden by both of my children and their friends. She has done it all from pony club rally's, camp, fun rides and hunting. She is super easy to ride for a first rider and won't go fast. She sadly doesn't really go off the leading rein which is the only reason why we are selling her.

Milie is good tempered, loves to be groomed, easy to lead, shoe (we put front shoes on in the summer), load etc. She lives outside all year.

She has been nothing but wonderful for us and we will be very sad to see her go.

More photos and videos on request. Contact Clemmie on 07917204288