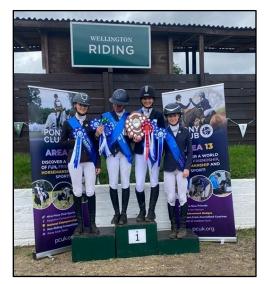

Hattie Biles Billy Arundel **QUALIFIED** 9th

Noble T

<u>Class 3: PC90</u>

Petersfield Olympia team WON!! and QUALIFIED

**Golden Lady Isabelle Noble Camber Tim** Sofia Bracci **Orla McDonnell Flintstone De Ness** Hattie Biles **Billy Arundel** 

### Individually:

1st **Hattie Biles** 

2<sup>nd</sup> **Orla McDonnell** 

3rd **Hattie Biles**  **Miss Cappuccino Flintstone De Ness Billy Arundel** 

**QUALIFIED** 