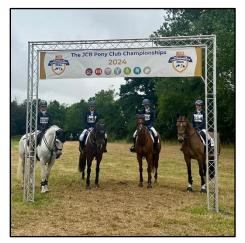

# **AREA 13 SHOWJUMPING** PC90, PC100 and PC110 TEAM & INDIVIDUAL NATIONAL CHAMPIONSHIP QUALIFIERS **SUNDAY 21 JULY 2024** WELLINGTON RIDING, HECKFIELD

<u>Class 1: PC110</u>

7th Lola Daw

**QUALIFIED** 

Class 2: PC100

Hattie Biles Billy Arundel **QUALIFIED** 9th

Noble T

<u>Class 3: PC90</u>

Petersfield Olympia team WON!! and QUALIFIED

**Golden Lady Isabelle Noble Camber Tim** Sofia Bracci **Orla McDonnell Flintstone De Ness** Hattie Biles **Billy Arundel** 