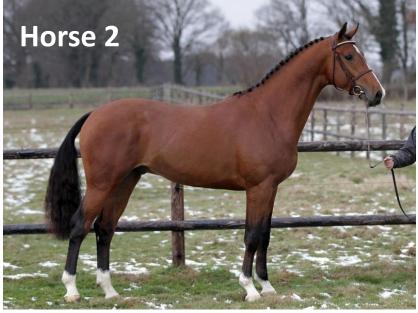

# Colours and Markings Workbook

Match each of the colours to the correct horse.

**Black** 

Bay

**Palomino** 

**Chestnut** 

**Grey** 

Match each of the colours to the correct horse.