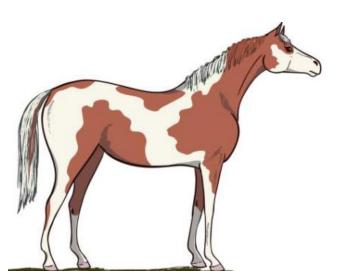

# Colours and Markings Workbook

Match each of the colours to the correct horse.

**Black** 

Bay

**Palomino** 

**Chestnut** 

**Grey** 

Match each of the colours to the correct horse.

**Skewbald** 

**Piebald** 

Dun

**Appaloosa** 