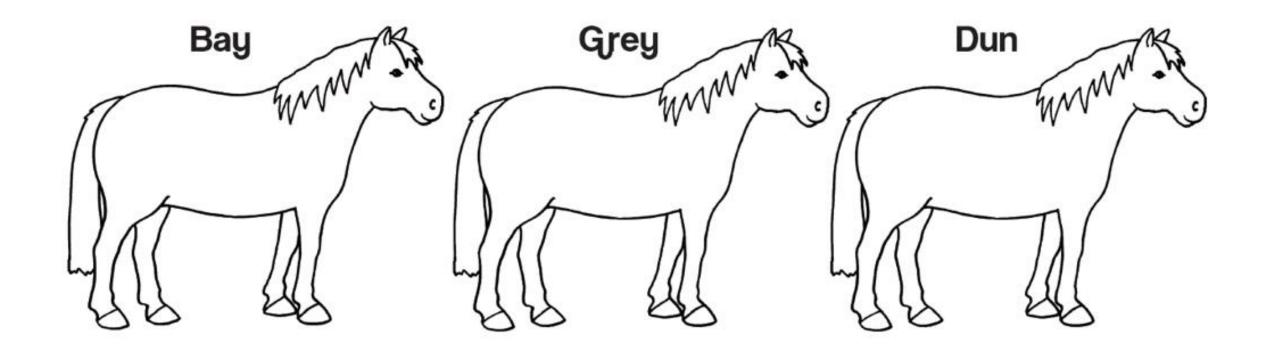

# Colours and Markings Workbook

Match each of the colours to the correct horse.

**Black** 

Bay

**Palomino** 

**Chestnut** 

**Grey** 

Match each of the colours to the correct horse.

**Skewbald** 

**Piebald** 

Dun

**Appaloosa** 