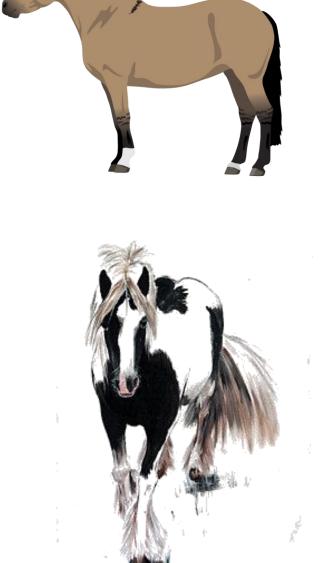

# Colours and Markings Workbook

Match each of the colours to the correct horse.

**Black** 

Bay

**Palomino** 

**Chestnut** 

**Grey** 

Match each of the colours to the correct horse.

**Skewbald** 

**Piebald** 

Dun

**Appaloosa** 