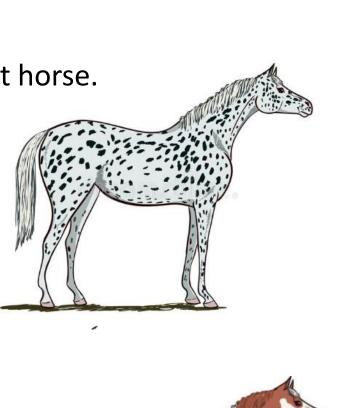

# Colours and Markings Workbook

Match each of the colours to the correct horse.

**Black** 

Bay

**Palomino** 

**Chestnut** 

**Grey** 

Match each of the colours to the correct horse.

**Skewbald** 

**Piebald** 

Dun

**Appaloosa** 