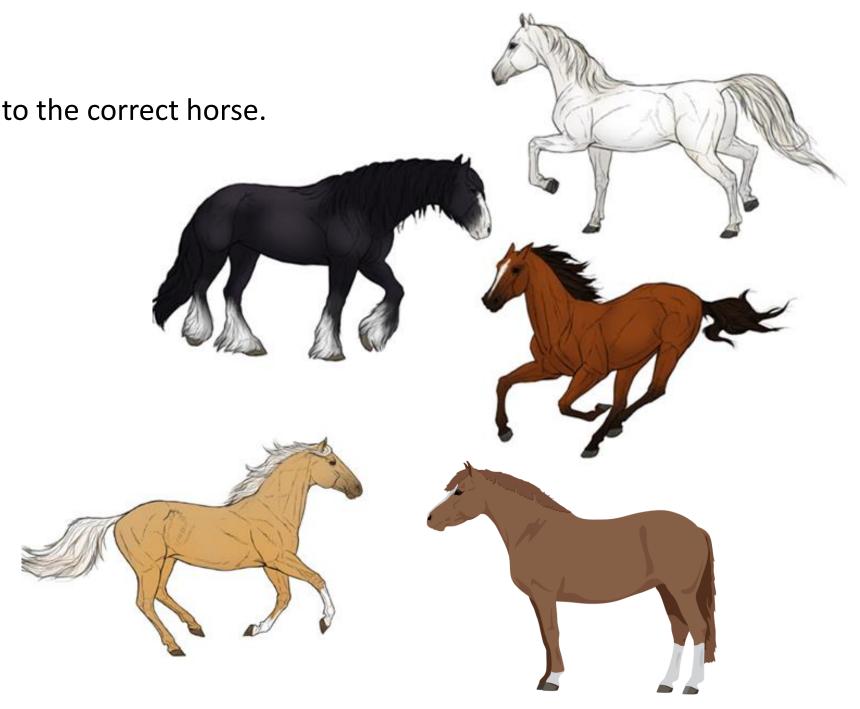

# Colours and Markings Workbook

Match each of the colours to the correct horse.

**Black** 

Bay

**Palomino** 

**Chestnut** 

**Grey** 

Match each of the colours to the correct horse.

**Skewbald** 

**Piebald** 

Dun

**Appaloosa** 