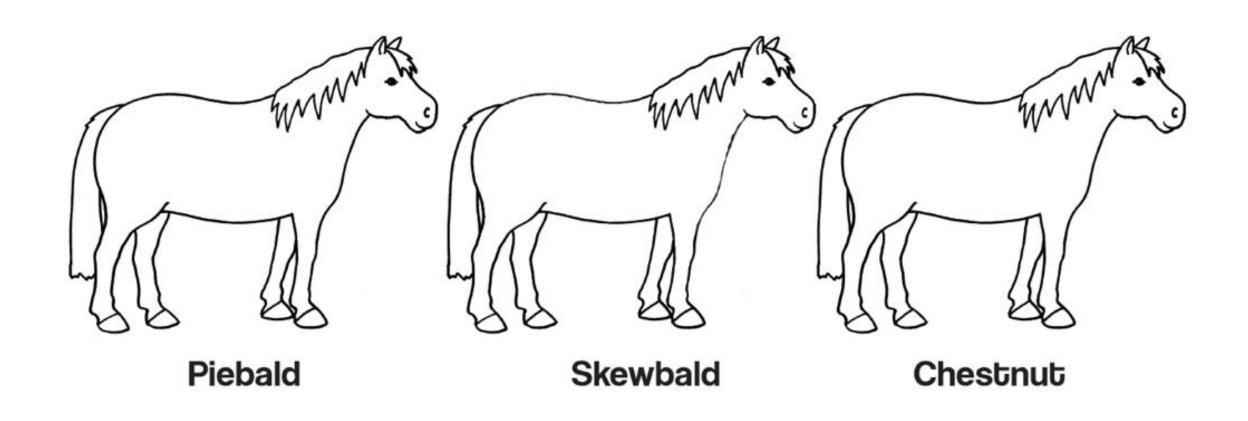

orse is black and white.  Answer:    |                                                                 |
|-----------------------------------------------|-----------------------------------------------------------------|
| 2. This horse has a white mane and Answer:    | d tail, and a body that looks as though it is yellow in colour. |
| 3. This horse is brown and white.  Answer:    |                                                                 |
| 4. This horse is often called white.  Answer: | This colour can sometimes be described as dapple.               |
| 5. This horse is spotty.                      |                                                                 |

Using the correct colours, colour in the horses below.



Using the correct colours, colour in the horses below.



|                                                | _                                          |
|------------------------------------------------|--------------------------------------------|
| Draw or attach a picture of your horse / pony. | Describe your pony's colours and markings. |
|                                                | Colour:                                    |
|                                                | Facial markings:                           |
|                                                |                                            |
|                                                | Leg markings:                              |
|                                                |                                            |
|