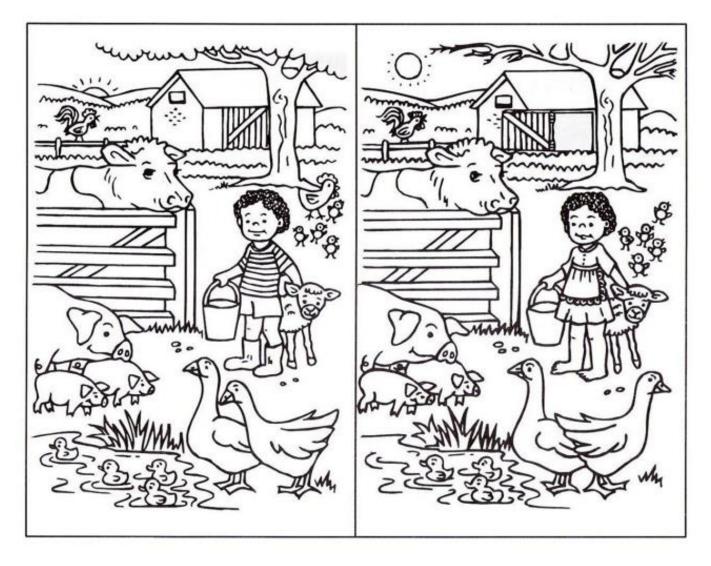

What else might you see on a farm?

Answer: \_\_\_\_\_

Can you spot all of the differences in the pictures below?

How many differences are there in total?

Answer: \_\_\_\_\_