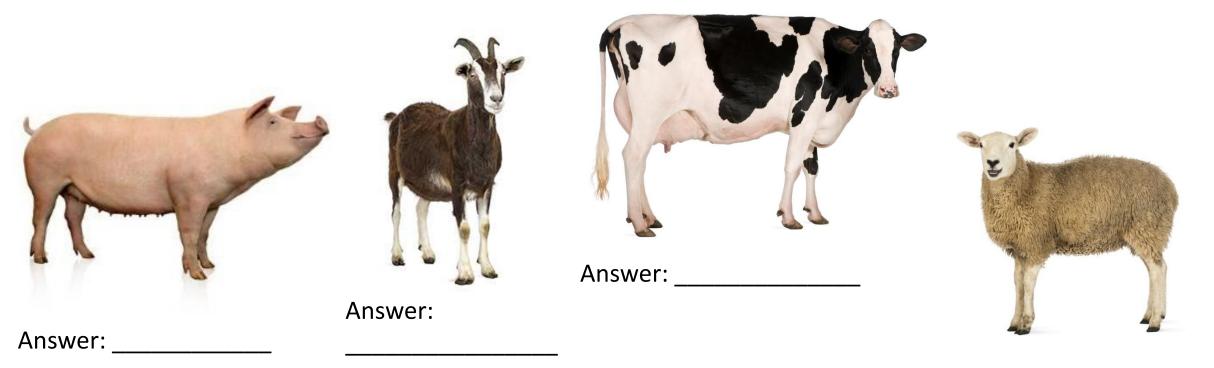

#### Can you name each of these farm animals?

Answer:\_\_\_

Task 1

Answer:

Can you name each of these young farm animals?

Answer:\_\_\_

Answer:\_\_\_\_\_

Use the words provided to complete each of the sentences below.