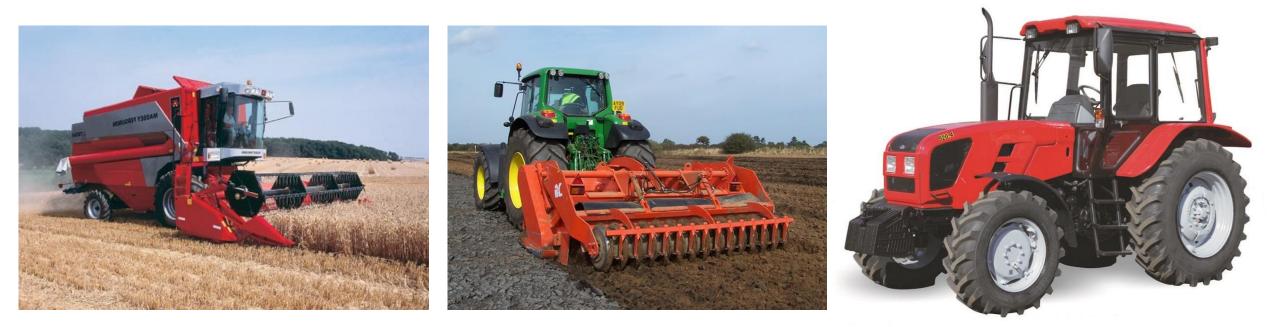

Match each of the farm machinery to the correct picture.

### Cultivator

#### Tractor

### **Combine Harvester**

Circle the animals that you would be less likely to see on a farm.

| Hamster  | Duck                      |  |  |  |
|----------|---------------------------|--|--|--|
| Cat      | Sheep Dog                 |  |  |  |
| Reinde   | er                        |  |  |  |
| Goldfish | Sheep                     |  |  |  |
| Goose    | Tortoise                  |  |  |  |
|          | Cat<br>Reinde<br>Goldfish |  |  |  |