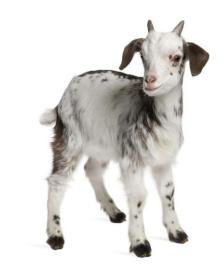

#### Can you name each of these farm animals?

Answer:\_\_\_

Task 1

Answer:

Can you name each of these young farm animals?

Answer:\_\_\_

Answer:\_\_\_\_\_

Use the words provided to complete each of the sentences below.