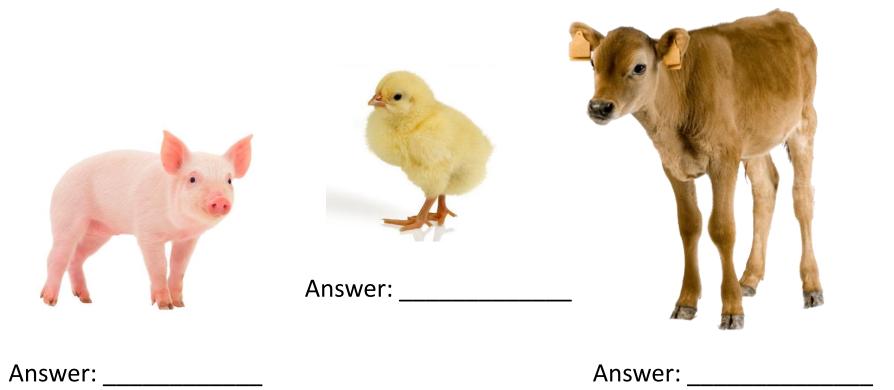

#### Can you name each of these farm animals?

Answer:\_\_\_

Task 1

Answer:

Can you name each of these young farm animals?

Answer:\_\_\_

Answer:\_\_\_\_\_

Use the words provided to complete each of the sentences below.