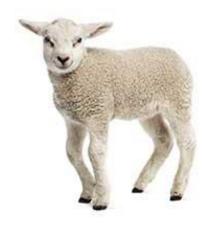

#### Can you name each of these farm animals?

Answer:\_\_\_

Task 1

Answer:

Can you name each of these young farm animals?

Answer:\_\_\_

Answer:\_\_\_\_\_

Use the words provided to complete each of the sentences below.